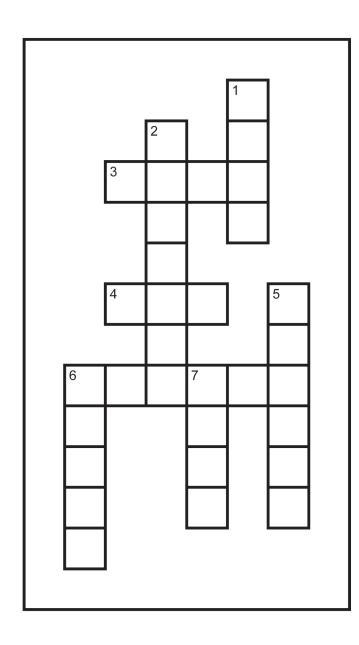

## **Animal Babies Crossword**

Solve the crossword puzzle using the list of words and the clues.

#### **Across**

- 3. Baby Horse
- 4. Baby Goat
- 6. Baby Pig

#### **Down**

- 1. Baby Cow
- 2. Baby Goose
- 5. Baby Cat
- 6. Baby Dog
- 7. Baby Sheep

#### **Word List**

Puppy kitten foal calf kid piglet lamb gosling

Answer on back cover

Molina Healthcare Page 7