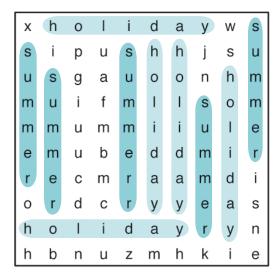

# Dr. Cleo's Word Search

How many times can you find the words summer and holiday?

| х | h | 0 | 1 | i | d | а | у | W | s |
|---|---|---|---|---|---|---|---|---|---|
| s | i | р | u | S | h | h | j | S | u |
| u | s | g | а | u | 0 | 0 | n | h | m |
| m | u | İ | f | m | 1 | I | S | 0 | m |
| m | m | u | m | m | i | i | u | Ι | е |
| е | m | u | b | е | d | d | m | İ | r |
| r | е | С | m | r | а | а | m | d | i |
| 0 | r | d | С | r | У | у | е | а | s |
| h | 0 | Τ | i | d | а | у | r | У | n |
| h | b | n | u | Z | m | h | k | į | е |

#### Dr. Cleo's Word Search

Answer: 10 times

12400 Olive Blvd., Suite 100 St. Louis, Missouri 63141 800-875-0679 www.MolinaHealthcare.com